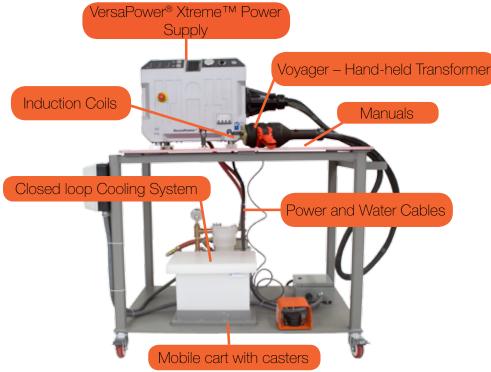

#### Mobile package includes

#### The Power of Mobility

- Provide the power of induction to "hard-to-reach" areas
- Lightweight and compact design
- Mobile or Bench top Configurations
- Available with integrated chiller system for maximum flexibility – just add power
- Great for confined space applications

#### Built in technology

- Intuitive, high speed Digital iQ<sup>™</sup> control platform
- Store thousands of recipes
- Ramp-up to 100% power in less than a second

### Available add-on technology

- Remotely connect up to 10 VersaPower<sup>®</sup>
  Xtreme<sup>™</sup> power supplies
- Real time Monitoring and tracking of parameters
- Logging, exporting and printing of data for product traceability
- Simplified keyboard recipe creation
- Single password protected location for all process recipes