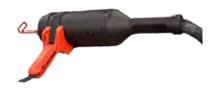

# Voyager™ Portable Hand Held Induction Heating System

Mini For big jobs that require lots of power

Micro For medium sized jobs. The perfect balance of power and lightweight

Nano Our Smallest and most lightweight model

414-481-8360 • radyne.com