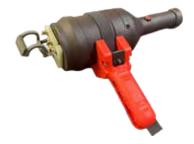

# Voyager™ Portable Hand Held Induction Heating System

Mini For big jobs that require lots of power

Micro For medium sized jobs. The perfect balance of power and lightweight

Nano Our Smallest and most lightweight model

414-481-8360 • radyne.com